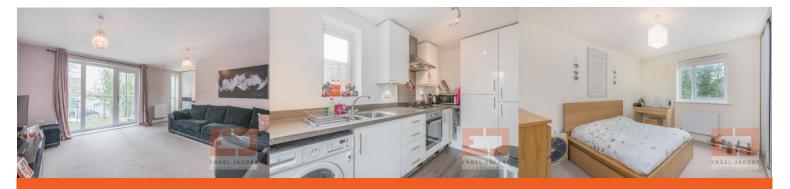

**Bedroom 2** 15' 7" x 9' 6" (4.75m x 2.89m) Carpeted floor throughout, radiator, 2 sets of double glazed windows to rear aspect.

**Reception** 14' 11" x 13' 3" (4.54m x 4.04m) Carpeted floor throughout, radiator, double glazed doors to balcony and front aspect.

#### Kitchen 5' 11" x 13' 3" (1.80m x 4.04m)

Tiled floor throughout, fully fitted units both wall mounted and base, integrated Electrolux fridge/freezer, integrated Electrolux oven and gas hob, integrated Electrolux washing machine, space for dishwasher, storage cupboard housing boiler.