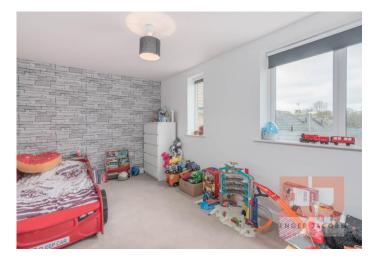

#### **Entrance Porch**

Entrance Hallway Carpeted floor throughout, radiator, double glazed window to rear aspect.

**Bedroom 1** *11' 9" x 12' 0" (3.58m x 3.65m)* Carpeted floor throughout, fully fitted wardrobes, radiator, double glazed windows to front aspect.