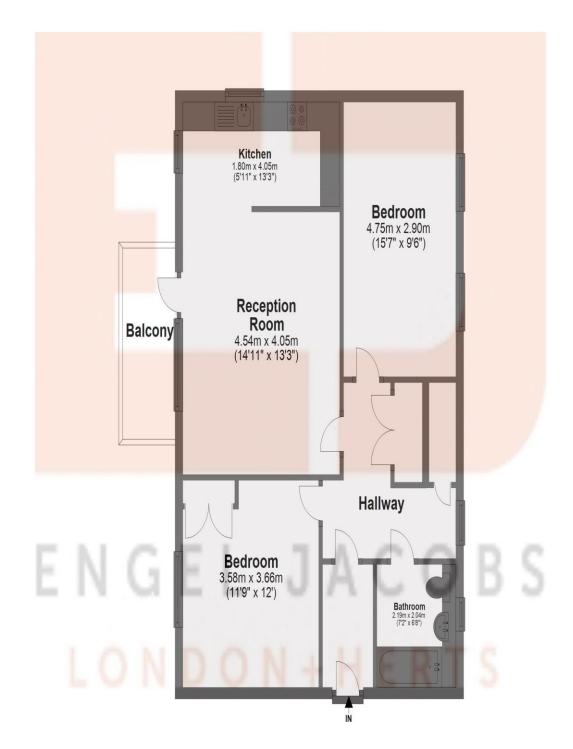

#### **Entrance Porch**

Entrance Hallway Carpeted floor throughout, radiator, double glazed window to rear aspect.

**Bedroom 1** *11' 9" x 12' 0" (3.58m x 3.65m)* Carpeted floor throughout, fully fitted wardrobes, radiator, double glazed windows to front aspect.

**Bedroom 2** 15' 7" x 9' 6" (4.75m x 2.89m) Carpeted floor throughout, radiator, 2 sets of double glazed windows to rear aspect.

**Reception** 14' 11" x 13' 3" (4.54m x 4.04m) Carpeted floor throughout, radiator, double glazed doors to balcony and front aspect.

#### Kitchen 5' 11" x 13' 3" (1.80m x 4.04m)

Tiled floor throughout, fully fitted units both wall mounted and base, integrated Electrolux fridge/freezer, integrated Electrolux oven and gas hob, integrated Electrolux washing machine, space for dishwasher, storage cupboard housing boiler.

### Bathroom 7' 2" x 6' 8" (2.18m x 2.03m)

Tiled floor throughout, partly tiled walls, bath with overhead shower, low level WC, built in sink, heated towel rail, double glazed obscured window to rear aspect.

Groundsel Walk, Leverstock Green

**First Floor** 

Approx. 72.0 sq. metres (775.1 sq. feet)

Total area: approx. 72.0 sq. metres (775.1 sq. feet)